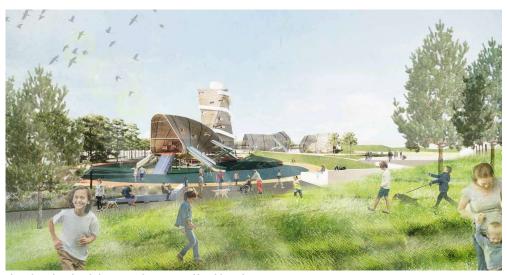

Woodland Zone - showing quieter area behind mound away from core play

Skate Landscape - Phase A in foreground and elements of Phase B in background

Hub Plaza with water feature - with dune landscape in background and play factory to right

Looking out to Beach Park and Play Factory from Hub Plaza

View of Beach Park and Play Factory from proposed beachfront dunes

**Gateway Building** 

Amphitheatre

**Hub Building** 

Typical Canopy Structure