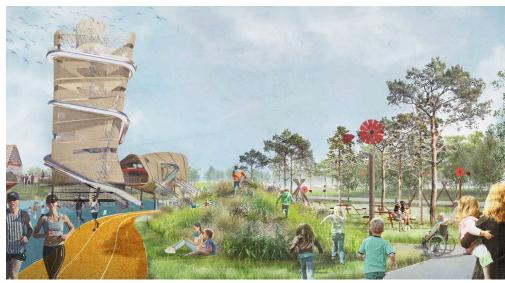

Woodland Zone - showing quieter area behind mound away from core play

Skate Landscape - Phase A in foreground and elements of Phase B in background

Hub Plaza with water feature - with dune landscape in background and play factory to right