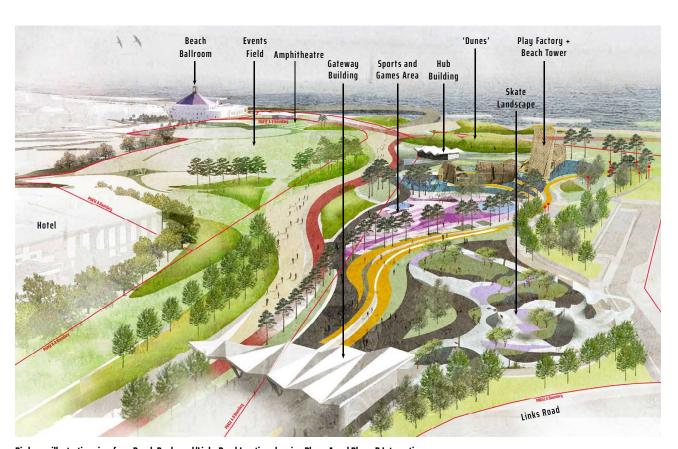

**Evolving Detail Beach Park and Events Field** 

Birds eye illustrative view from Beach Boulevard/Links Road Junction showing Phase A and Phase B Integration

Sports and Games Zone with Play Factory in background

Looking out to Beach Park and Play Factory from Hub Plaza

View of Beach Park and Play Factory from proposed beachfront dunes

**Gateway Building** 

Amphitheatre

**Hub Building** 

Typical Canopy Structure