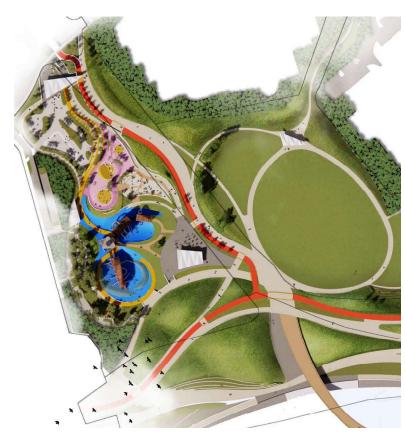

**Evolving Detail Beach Park and Events Field** 

Birds eye illustrative view from Beach Boulevard/Links Road Junction showing Phase A and Phase B Integration

Sports and Games Zone with Play Factory in background