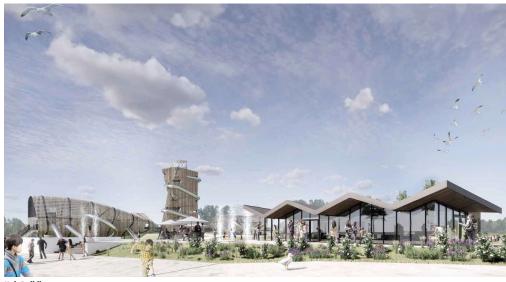

Woodland Zone - showing quieter area behind mound away from core play

Skate Landscape - Phase A in foreground and elements of Phase B in background

Hub Plaza with water feature - with dune landscape in background and play factory to right