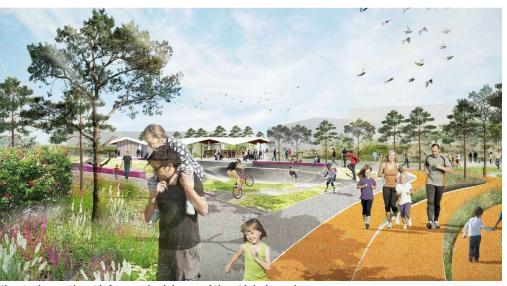

Woodland Zone - showing quieter area behind mound away from core play

Skate Landscape - Phase A in foreground and elements of Phase B in background

Hub Plaza with water feature - with dune landscape in background and play factory to right